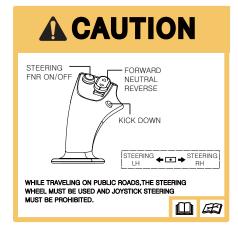

#### 22) JOYSTICK STEERING (item 40)

This warning label is positioned on the left side of the cab.

- While traveling on public roads, the steering wheel must be used and joystick steering must be prohibited.
- Please refer to the page 3-51 for details.