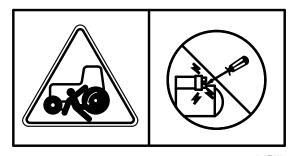

#### 6) STEERING WARNING (item 11, 12)

The warning label is positioned on the both side of the front frame.

- ▲ No clearance for person in this area when machine turns.
- ▲ Severe injury or death from crushing could occur.