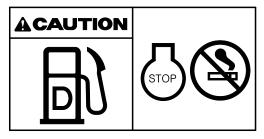

#### **13) FUELING** (item 21)

This warning label is positioned on the left side of fuel filler neck.

▲ Stop the engine when refueling. All lights or flames shall be kept at a safe distance while refueling.