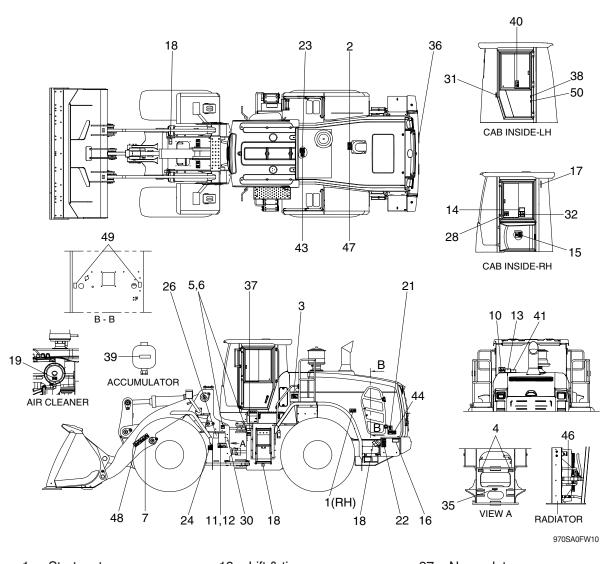

## **SAFETY LABELS**

#### 1. LOCATION

Always keep these labels clean. If they are lost or damage, attach them again or replace them with a new label.

| Start motor            | 18                                                                                                                                                                                                        | Lift & tie                                                                                                                                                                                                                                    | 37                                                                                                                                                                                                                                                                                                                                                                                                                                                                                                                                                   | Nameplate                                                                                                                                                                                                                                                                                                                                                                                                                                                                          |
|------------------------|-----------------------------------------------------------------------------------------------------------------------------------------------------------------------------------------------------------|-----------------------------------------------------------------------------------------------------------------------------------------------------------------------------------------------------------------------------------------------|------------------------------------------------------------------------------------------------------------------------------------------------------------------------------------------------------------------------------------------------------------------------------------------------------------------------------------------------------------------------------------------------------------------------------------------------------------------------------------------------------------------------------------------------------|------------------------------------------------------------------------------------------------------------------------------------------------------------------------------------------------------------------------------------------------------------------------------------------------------------------------------------------------------------------------------------------------------------------------------------------------------------------------------------|
| Turbocharger cover     | 19                                                                                                                                                                                                        | Air cleaner                                                                                                                                                                                                                                   | 38                                                                                                                                                                                                                                                                                                                                                                                                                                                                                                                                                   | ROPS plate                                                                                                                                                                                                                                                                                                                                                                                                                                                                         |
| Hyd oil level          | 21                                                                                                                                                                                                        | Fueling                                                                                                                                                                                                                                       | 39                                                                                                                                                                                                                                                                                                                                                                                                                                                                                                                                                   | Accumulator                                                                                                                                                                                                                                                                                                                                                                                                                                                                        |
| Ride control (option)  | 22                                                                                                                                                                                                        | Battery accident                                                                                                                                                                                                                              | 40                                                                                                                                                                                                                                                                                                                                                                                                                                                                                                                                                   | Joystick steering (option)                                                                                                                                                                                                                                                                                                                                                                                                                                                         |
| Grease (A)             | 23                                                                                                                                                                                                        | Hyd oil lub                                                                                                                                                                                                                                   | 41                                                                                                                                                                                                                                                                                                                                                                                                                                                                                                                                                   | Caution (water separator,                                                                                                                                                                                                                                                                                                                                                                                                                                                          |
| Grease (B)             | 24                                                                                                                                                                                                        | High pressure hose                                                                                                                                                                                                                            |                                                                                                                                                                                                                                                                                                                                                                                                                                                                                                                                                      | turbocharger)                                                                                                                                                                                                                                                                                                                                                                                                                                                                      |
| Bucket stopper         | 26                                                                                                                                                                                                        | Manual lowering valve                                                                                                                                                                                                                         | 43                                                                                                                                                                                                                                                                                                                                                                                                                                                                                                                                                   | Fuel cut off                                                                                                                                                                                                                                                                                                                                                                                                                                                                       |
| ROPS cab               | 27                                                                                                                                                                                                        | Engine door shearing                                                                                                                                                                                                                          | 44                                                                                                                                                                                                                                                                                                                                                                                                                                                                                                                                                   | Ultra low sulfur diesel                                                                                                                                                                                                                                                                                                                                                                                                                                                            |
| Steering warning-LH/RH | 28                                                                                                                                                                                                        | Alternate exit                                                                                                                                                                                                                                | 46                                                                                                                                                                                                                                                                                                                                                                                                                                                                                                                                                   | Use handrail                                                                                                                                                                                                                                                                                                                                                                                                                                                                       |
| Engine start caution   | 30                                                                                                                                                                                                        | Service instruction                                                                                                                                                                                                                           | 47                                                                                                                                                                                                                                                                                                                                                                                                                                                                                                                                                   | No step                                                                                                                                                                                                                                                                                                                                                                                                                                                                            |
| Control ideogram       | 31                                                                                                                                                                                                        | Fire extinguisher                                                                                                                                                                                                                             | 48                                                                                                                                                                                                                                                                                                                                                                                                                                                                                                                                                   | Quick coupler (option)                                                                                                                                                                                                                                                                                                                                                                                                                                                             |
| Air conditioner filter | 32                                                                                                                                                                                                        | Start procedure                                                                                                                                                                                                                               | 49                                                                                                                                                                                                                                                                                                                                                                                                                                                                                                                                                   | Emergency fire hole                                                                                                                                                                                                                                                                                                                                                                                                                                                                |
| Electric welding       | 35                                                                                                                                                                                                        | Grease (center)                                                                                                                                                                                                                               | 50                                                                                                                                                                                                                                                                                                                                                                                                                                                                                                                                                   | Engine name plate                                                                                                                                                                                                                                                                                                                                                                                                                                                                  |
| Hammer                 | 36                                                                                                                                                                                                        | Keep clear/Reflect                                                                                                                                                                                                                            |                                                                                                                                                                                                                                                                                                                                                                                                                                                                                                                                                      |                                                                                                                                                                                                                                                                                                                                                                                                                                                                                    |
| 2                      | Turbocharger cover Hyd oil level Ride control (option) Grease (A) Grease (B) Bucket stopper ROPS cab Steering warning-LH/RH Engine start caution Control ideogram Air conditioner filter Electric welding | Turbocharger cover 19 Hyd oil level 21 Ride control (option) 22 Grease (A) 23 Grease (B) 24 Bucket stopper 26 ROPS cab 27 Steering warning-LH/RH 28 Engine start caution 30 Control ideogram 31 Air conditioner filter 32 Electric welding 35 | Turbocharger cover Hyd oil level Ride control (option) Grease (A) Grease (B) Bucket stopper ROPS cab Steering warning-LH/RH Engine start caution Control ideogram Air conditioner filter Electric welding  21 Fueling Rater cleaner  19 Air cleaner  Fueling Rater cleaner  19 Air cleaner  Fueling Rater cleaner  19 Air cleaner  Fueling Rater accident  Altery accident  Hyd oil lub Call High pressure hose Manual lowering valve Paragine door shearing Service instruction Service instruction Start procedure Start procedure Grease (center) | Turbocharger cover 19 Air cleaner 38 Hyd oil level 21 Fueling 39 Ride control (option) 22 Battery accident 40 Grease (A) 23 Hyd oil lub 41 Grease (B) 24 High pressure hose Bucket stopper 26 Manual lowering valve 43 ROPS cab 27 Engine door shearing 44 Steering warning-LH/RH 28 Alternate exit 46 Engine start caution 30 Service instruction 47 Control ideogram 31 Fire extinguisher 48 Air conditioner filter 32 Start procedure 49 Electric welding 35 Grease (center) 50 |

#### 2. DESCRIPTION

There are several specific warning labels on this machine please become familiarized with all warning labels. Replace any safety label that is damaged, or missing. If a safety label is attached to a part that is replaced, install a safety label on the replacement part.