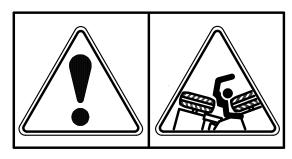

#### 5) BUCKET STOPPER (item 7)

This warning label is positioned on the middle of the boom.

♠ When working under or around the bucket et or linkage, with bucket raised, proper support must be provided for the bucket and/or the linkage.