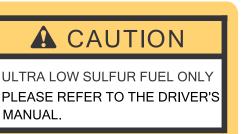

#### 25) ULTRA LOW SULFUR DIESEL (item 44)

This warning label is positioned on the left side of fuel filler neck.

- \* Use ultra low sulfur fuel only.
- Weight 
   Weight
- If ultra low sulfur diesel is not used, the aftertreatment diesel particulate filter can be damaged.

2609A0SL03