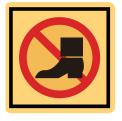

#### 26) NO STEP (item 47)

This warning label is positioned on the engine hood.

▲ Don't step on the engine hood.

9800FW08

955TM0FW20