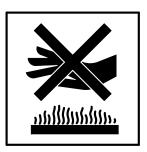

#### 10) ELECTRIC WELDING (item 16)

This warning label is positioned on the side of the battery box.

## ▲ Before carrying out any electric welding on this machine

- Pull the connectors out of all electronic control units.
- Connect the ground lead of the welding equipment as close to the welding point as possible.
- \* Refer to the page 6-47 for details.

# WARNING e carrying out any electric welding o

- · Before carrying out any electric welding on this machine
- Pull the connectors out of all electronic control units.
- Connect the ground lead of the welding equipment as close to the welding point as possible.
- · Read the instructions in operator's manual for details