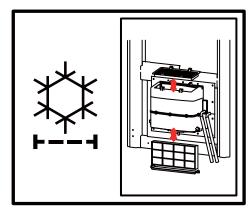

#### 9) AIR CONDITIONER FILTER (item 15)

This warning label is positioned on the airconditioner filter.

Periodic and proper inspection, cleaning and change of filter prolong air conditioner life time and maintain good performance.