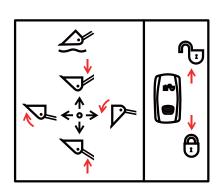

#### 22) JOYSTICK STEERING (item 40)

This warning label is positioned on the left side of the cab.

- While traveling on public roads, the steering wheel must be used and joystick steering must be prohibited.
- Please refer to the page 3-51 for details.