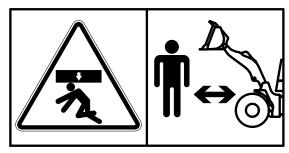

#### 6) STEERING WARNING (item 11, 12)

The warning label is positioned on the both side of the front frame.

- ▲ No clearance for person in this area when machine turns.
- ▲ Severe injury or death from crushing could occur.