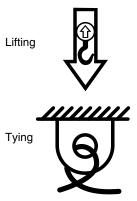

#### 11) LIFT & TIE (item 18)

This label is positioned on the both side of the front and rear frame.

#### - Lifting point

In order to lift the machine, attach the lifting devices to the lifting points.

#### - Tying point

In order to tie down the machine, attach the tie-downs to the tying points.