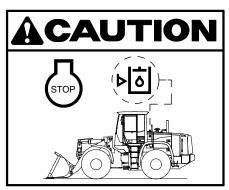

#### 4) RIDE CONTROL (item 4)

This warning label is positioned on the front frame.

Before checking the boom operation system,

- 1. Bucket should be laid on the ground.
- Turn start switch to "ON" position and press the button on monitor to operate ride control function.
- 3. Depressurize boom head by joystick. (boom down or floating)

### **A** CAUTION

Before checking the boom operation system,

- 1.Bucket should be laid on the ground.
- Turn starter switch to "ON" position and press the button on monitor to operate ride control function.
- 3.Depressurize boom head by joystick (Boom down or Floating)

970A0FW90