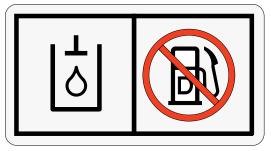

#### **13) FUELING** (item 21)

This warning label is positioned on the left side of fuel filler neck.

▲ Stop the engine when refueling. All lights or flames shall be kept at a safe distance while refueling.

21070FW04