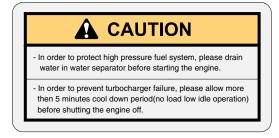

#### 23) CAUTION (WATER SEPARATOR, TURBOCHARGER) (item 41)

This warning label is positioned on the rear side window of the cab.

- ▲ In order to protect high pressure fuel system, please drain water in water separator before starting the engine.
- ▲ In order to prevent turbocharger failure, please allow more than 5 minutes' cool down period (no load low idle operation) before shutting the engine off.