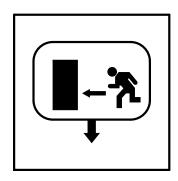

#### 19) ALTERNATE EXIT (item 28)

This warning label is positioned on the right side window of the cab.

- \* The right window serve as an alternate exit.
- \* Refer to the page 3-60.

77070FW12